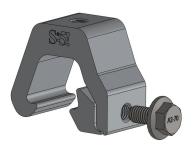

The **S-5-K Grip** and **S-5-K Grip Mini** clamps are each furnished with the hardware shown to the right. A structural aluminum attachment clamp, the S-5-K Grip is compatible with most common metal roofing materials excluding copper. All included hardware is stainless steel. Please visit www.S-5.com for more information including CAD details, metallurgical compatibilities, and specifications.