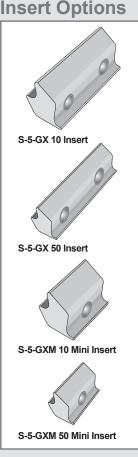

### **Profiles**

#### S-5-GX 10 or S-5-GX 10 Mini

- LYSAGHT KLIP-LOK® 406
- McElroy Metal Mirage
- AEP Span Klip-Rib®
- · Metal Sales Clip-Loc SpeedDeck® SpeedDeck®
- Safintra Saflok 410
- Safintra Saflok 700
- · And other similar profiles

#### S-5-GX 50 or S-5-GX 50 Mini

- LYSAGHT KLIP-LOK Classic® 700
- LYSAGHT KLIP-LOK 700 Hi-Strength®
- Stramit Speed Deck Ultra®
- Fielders KingKlip® 700
- · And other similar profiles

If you have a profile not listed here, please contact S-5! to request a sample for test