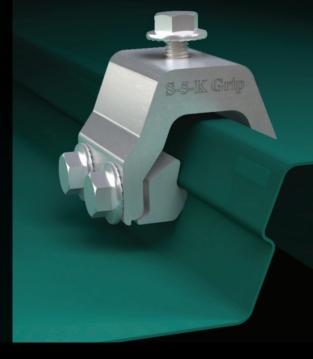

# S-5-K Grip Clamp

The S-5-K Grip clamp was specifically developed to fit Klip-Rib® and other bulb snap-together seams. The design utilizes multiple inserts (sold separately) in order to accommodate a variety of bulb snap-together profiles. Each insert has a unique shape that allows for a tight fit and provides increased holding strength over other attachment options.

The S-5-K Grip also eliminates the large moment arm other clamps use for these profiles. Instead, it features a low mounting surface area, with the mounting bolt directly over the center of the seam. This dramatically increases the strength of the clamp, making it perfect for use with heavy-duty applications.

The head of the flanged bolts control the amount of compression, which reduces the possibility of over-compressing the seam, and makes installation a snap!

Just place the clamp on the seam, position the insert piece, and tighten the flanged bolts at the base. Then, affix ancillary items using the top bolt provided. Go to: www.S-5.com/tools for information about properly attaching S-5!® clamps.