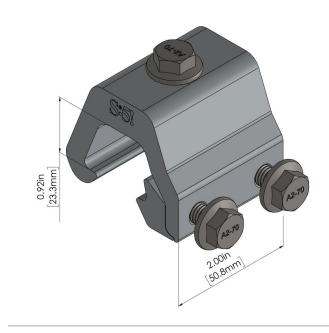

# S-5-K Grip

S-5-K Grip Mini (With S-5-GX 10 Mini Insert)

Please note: All measurements are rounded to the second decimal place.