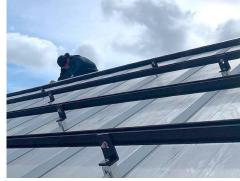

## **Professional Solar - Mounting with S-5!® Clamps**

#### **Rail Systems mounted with S-5!® Clamps**

S·5®'s standard and Mini clamps continue to be the attachment choice of worldwide popular rack and rail solar systems. The Mini-Clamps from S·5!®! provide sufficient holding strength to install rail-systems on many types of standing seam metal roofs without penetrating the panels.