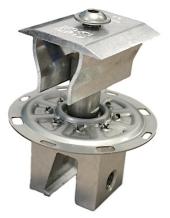

## S-5!<sup>®</sup> Clamp Assortment 2022

The S-5!® clamps with two set screws, M8 thread(s) on the top and one M8x16 stainless steel screw with locking serration, are used for very high loads such as e.g. for single fastenings, fall protection and the S-5!® ColorGard snow guard system.

S-5-0

The S-5!® Minis with one set screw and M8 thread or with a flange and slotted hole are used in applications where rigid objects, such as rails, are to be fixed to the seams with several clamps. Other applications are the mounting of the S-5!®-PV-Kit 2.0, the RoofTech snow guard, cable trays, walkways, railings, satellite dishes, etc.