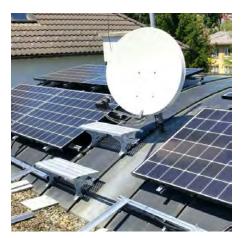

S-5-0

The S-5!® Minis with one set screw and M8 thread or with a flange and slotted hole are used in applications where rigid objects, such as rails, are to be fixed to the seams with several clamps. Other applications are the mounting of the S-5!®-PV-Kit 2.0, the RoofTech snow guard, cable trays, walkways, railings, satellite dishes, etc.