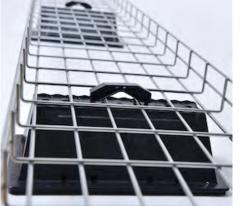

## CADDY® Tool-Free Flat Roof Support

#### for installations of cable trays and conduit pipes on flat roofs

- Easy transport to the roof due to low weight and packed in boxes.
- Quick and simple installation with clamps or pins
- UV- and corrosion resistant. Material: PP und PE.
- Foam bottom for protection of the roof membrane.
- Optimized load balancing. Thereby minimized point load.
- Optimal mounting level 10cm above the roof surface.