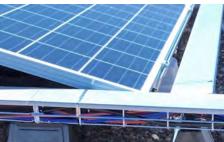

#### **Rail Systems mounted with S-5!® Clamps**

S·5®'s standard and Mini clamps continue to be the attachment choice of worldwide popular rack and rail solar systems. The Mini-Clamps from S·5!®! provide sufficient holding strength to install rail-systems on many types of standing seam metal roofs without penetrating the panels.

**To mount rail-systems with the screw channel located on the underside,** the approved E-Mini-FL and Z-Mini-FL clamps with flange are the right choice. The hammer-head bolts can be fixed quickly and securely through the 18x11mm hole in the flange. For mounting on the Mini-Clamps without flange we offer stainless steel adapter plates.

**C-shaped rails or rails with a side screw channel** that are fastened with a angle adapter plate, the S-5® Mini-clamps with the M8 threaded hole on top and the M8 stainless steel bolt are a simple and stable mounting option.

Rail systems fixed with S-5® E-Mini-FL on a double folded seam roof and with N1.5-Mini on a Nailstrip seam roof.

Rail with bottom channel fixed on the S-5® E-Mini-FL (with Flange)

C-rail mounted on S-5® Z-Mini for round bulb seams

Rail with side screw channel fixed with an angle adapter on S-5 $\mbox{\ensuremath{\mathbb{R}}}$  Z-Mini