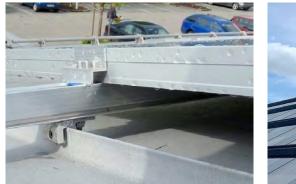

### S-5!® PV-Kit 2.0 - The Direct-Mounting System

With the S-5® PV-Kit 2.0 you can fix solar modules with frame height from 30mm - 46mm directly without using rail-systems. The stainless steel module support disc of the PV-Kit 2.0 has optimized teeth which enable the grounding of the modules. Therefore, no straps or wires are required between the modules.

- Easy transport, no cuttings or unusable remains.
- Pre-assembled MidGrab module clamp saves time and money.
- Flat screw head provides a smooth and clean surface.
- Less wind loads due to roof-parallel mounting of the modules.
- Only one module is fixed crosswise to the seams therefore less crossmovements and stresses for the metal roof.
- Universally applicable on many different metal roofs with the S-5® Mini Clamps and the Multi-Trapezoidal Bracket MTH.

Roof-parallel installation, crosswise to the seam, with the PV-Kit 2.0 MidGrab and E-Mini on a double standing seam roof

S-5!® PV-Kit 2.0 MidGrab fixed on S-5!® Mini-Clamp

S-5!® PV-Kit 2.0 MidGrab can be universally mounted as end and middle clamp.