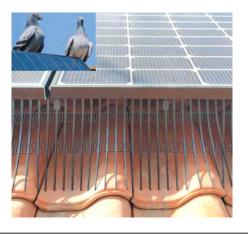

# Protect your Solar Installation on Pitched Roofs

- **Two needle lengths (12.5cm and 20cm)** for different distances between module and roof surface
- "Needles" are connected to each other for extra stability
- Easy mounting with stainless steel clips on the inner module frame
- Fastening without screwing, drilling or gluing
- No scratching or damage to the roof surface
- UV-resistant and recyclable HDPE plastic
- TÜV tested: UV resistance, product safety, REACH
- 10-year product guarantee