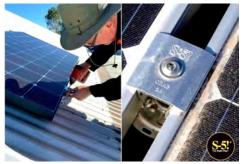

### S-5!® PV-Kit 2.0 - The Direct-Mounting System

With the S-5® PV-Kit 2.0 you can fix solar modules with frame height from 30mm - 46mm directly without using rail-systems. The stainless steel module support disc of the PV-Kit 2.0 has optimized teeth which enable the grounding of the modules. Therefore, no straps or wires are required between the modules.

- Easy transport, no cuttings or unusable remains.
- Pre-assembled MidGrab module clamp saves time and money.
- Flat screw head provides a smooth and clean surface.
- Less wind loads due to roof-parallel mounting of the modules.
- Only one module is fixed crosswise to the seams therefore less crossmovements and stresses for the metal roof.
- Universally applicable on many different metal roofs with the S-5® Mini Clamps and the Multi-Trapezoidal Bracket MTH.

Roof-parallel installation, crosswise to the seam, with the PV-Kit 2.0 MidGrab and E-Mini on a double standing seam roof

S-5!® PV-Kit 2.0 MidGrab fixed on S-5!® Mini-Clamp

S-5!® PV-Kit 2.0 MidGrab can be universally mounted as end and middle clamp.