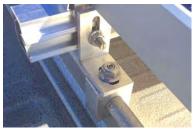

### S-5!® PV-Kit 2.0 - The Direct-Mounting System

With the S-5® PV-Kit 2.0 you can fix solar modules with frame height from 30mm - 46mm directly without using rail-systems. The stainless steel module support disc of the PV-Kit 2.0 has optimized teeth which enable the grounding of the modules. Therefore, no straps or wires are required between the modules.

- Easy transport, no cuttings or unusable remains.
- Pre-assembled MidGrab module clamp saves time and money.
- Flat screw head provides a smooth and clean surface.
- Less wind loads due to roof-parallel mounting of the modules.
- Only one module is fixed crosswise to the seams therefore less crossmovements and stresses for the metal roof.
- Universally applicable on many different metal roofs with the S-5® Mini Clamps and the Multi-Trapezoidal Bracket MTH.

Roof-parallel installation, crosswise to the seam, with the PV-Kit 2.0 MidGrab and E-Mini on a double standing seam roof

S-5!® PV-Kit 2.0 MidGrab fixed on S-5!® Mini-Clamp

S-5!® PV-Kit 2.0 MidGrab can be universally mounted as end and middle clamp.