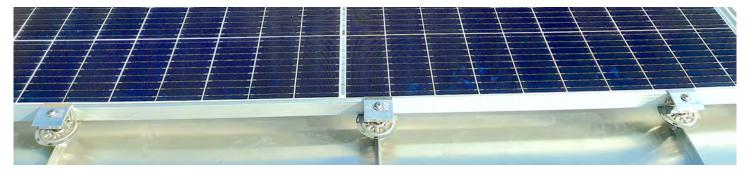

#### **Rail Systems mounted with S-5!® Clamps**

S·5®'s standard and Mini clamps continue to be the attachment choice of worldwide popular rack and rail solar systems. The Mini-Clamps from S·5!®! provide sufficient holding strength to install rail-systems on many types of standing seam metal roofs without penetrating the panels.

**To mount rail-systems with the screw channel located on the underside,** the approved E-Mini-FL and Z-Mini-FL clamps with flange are the right choice. The hammer-head bolts can be fixed quickly and securely through the 18x11mm hole in the flange. For mounting on the Mini-Clamps without flange we offer stainless steel adapter plates.

**C-shaped rails or rails with a side screw channel** that are fastened with a angle adapter plate, the S-5® Mini-clamps with the M8 threaded hole on top and the M8 stainless steel bolt are a simple and stable mounting option.

Rail systems fixed with S-5® E-Mini-FL on a double folded seam roof and with N1.5-Mini on a Nailstrip seam roof.

Rail with bottom channel fixed on the S-5® E-Mini-FL (with Flange)

C-rail mounted on S-5® Z-Mini for round bulb seams