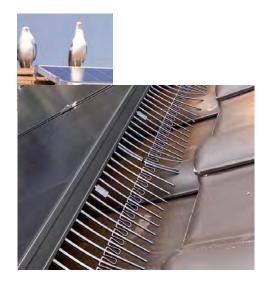

# Protect your Solar Installation on Pitched Roofs

- **Two needle lengths (12.5cm and 20cm)** for different distances between module and roof surface
- "Needles" are connected to each other for extra stability
- Easy mounting with stainless steel clips on the inner module frame
- Fastening without screwing, drilling or gluing
- No scratching or damage to the roof surface
- UV-resistant and recyclable HDPE plastic
- TÜV tested: UV resistance, product safety, REACH
- 10-year product guarantee