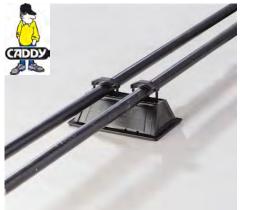

## CADDY® Tool-Free Flat Roof Support

#### for installations of cable trays and conduit pipes on flat roofs

- Easy transport to the roof due to low weight and packed in boxes.
- Quick and simple installation with clamps or pins
- UV- and corrosion resistant. Material: PP und PE.
- Foam bottom for protection of the roof membrane.
- Optimized load balancing. Thereby minimized point load.
- Optimal mounting level 10cm above the roof surface.