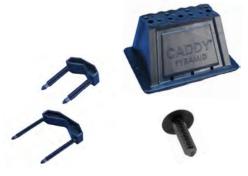

## CADDY® Tool-Free Flat Roof Support

#### for installations of cable trays and conduit pipes on flat roofs

- Easy transport to the roof due to low weight and packed in boxes.
- Quick and simple installation with clamps or pins
- UV- and corrosion resistant. Material: PP und PE.
- Foam bottom for protection of the roof membrane.
- Optimized load balancing. Thereby minimized point load.
- Optimal mounting level 10cm above the roof surface.