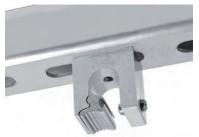

**To mount rail-systems with the screw channel located on the underside,** the approved E-Mini-FL and Z-Mini-FL clamps with flange are the right choice. The hammer-head bolts can be fixed quickly and securely through the 18x11mm hole in the flange. For mounting on the Mini-Clamps without flange we offer stainless steel adapter plates.

Rail systems fixed with S-5® E-Mini-FL on a double folded seam roof and with N1.5-Mini on a Nailstrip seam roof.

Rail with bottom channel fixed on the S-5® E-Mini-FL (with Flange)

C-rail mounted on S-5® Z-Mini for round bulb seams