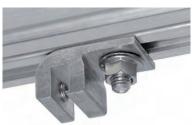

**C-shaped rails or rails with a side screw channel** that are fastened with a angle adapter plate, the S-5® Mini-clamps with the M8 threaded hole on top and the M8 stainless steel bolt are a simple and stable mounting option.

Rail with side screw channel fixed with an angle adapter on S-5 $\mbox{\ensuremath{\mathbb{R}}}$  Z-Mini