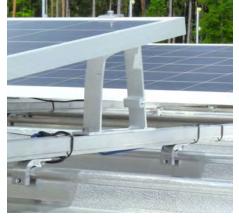

### S-5!® PV-Kit 2.0 - The Direct-Mounting System

With the S-5® PV-Kit 2.0 you can fix solar modules with frame height from 30mm - 46mm directly without using rail-systems. The stainless steel module support disc of the PV-Kit 2.0 has optimized teeth which enable the grounding of the modules. Therefore, no straps or wires are required between the modules.

- Easy transport, no cuttings or unusable remains.
- Pre-assembled MidGrab module clamp saves time and money.
- Flat screw head provides a smooth and clean surface.
- Less wind loads due to roof-parallel mounting of the modules.
- Only one module is fixed crosswise to the seams therefore less crossmovements and stresses for the metal roof.
- Universally applicable on many different metal roofs with the S-5® Mini Clamps and the Multi-Trapezoidal Bracket MTH.

Roof-parallel installation, crosswise to the seam, with the PV-Kit 2.0 MidGrab and E-Mini on a double standing seam roof

S-5!® PV-Kit 2.0 MidGrab fixed on S-5!® Mini-Clamp

S-5!® PV-Kit 2.0 MidGrab can be universally mounted as end and middle clamp.