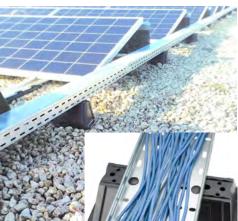

#### **Rail Systems mounted with S-5!® Clamps**

S·5®'s standard and Mini clamps continue to be the attachment choice of worldwide popular rack and rail solar systems. The Mini-Clamps from S·5!®! provide sufficient holding strength to install rail-systems on many types of standing seam metal roofs without penetrating the panels.

**To mount rail-systems with the screw channel located on the underside,** the approved E-Mini-FL and Z-Mini-FL clamps with flange are the right choice. The hammer-head bolts can be fixed quickly and securely through the 18x11mm hole in the flange. For mounting on the Mini-Clamps without flange we offer stainless steel adapter plates.

**C-shaped rails or rails with a side screw channel** that are fastened with a angle adapter plate, the S-5® Mini-clamps with the M8 threaded hole on top and the M8 stainless steel bolt are a simple and stable mounting option.

Rail systems fixed with S-5® E-Mini-FL on a double folded seam roof and with N1.5-Mini on a Nailstrip seam roof.

Rail with bottom channel fixed on the S-5® E-Mini-FL (with Flange)

C-rail mounted on S-5® Z-Mini for round bulb seams

Rail with side screw channel fixed with an angle adapter on S-5 $\mbox{\ensuremath{\mathbb{R}}}$  Z-Mini