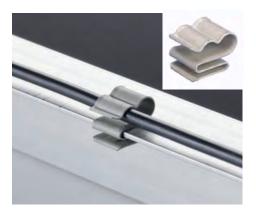

## CADDY® Solar Cable Clip

#### Made of steel and coated with CADDY® ARMOUR corrosion protection, Class C4: corrosion load strong, protection duration long - over 15 years.

- Accommodates up to two cables with diameters of 5mm to 7mm.
- Can be installed at frames with thicknesses of 1.5mm to 2mm.
- Attaches to the solar panel frame in up to four orientations.
- Flared edges help prevent damages to the cable's insulation.
- Provides a long-term and reliable fixing of the cables.
- Easy to install, no tools needed.