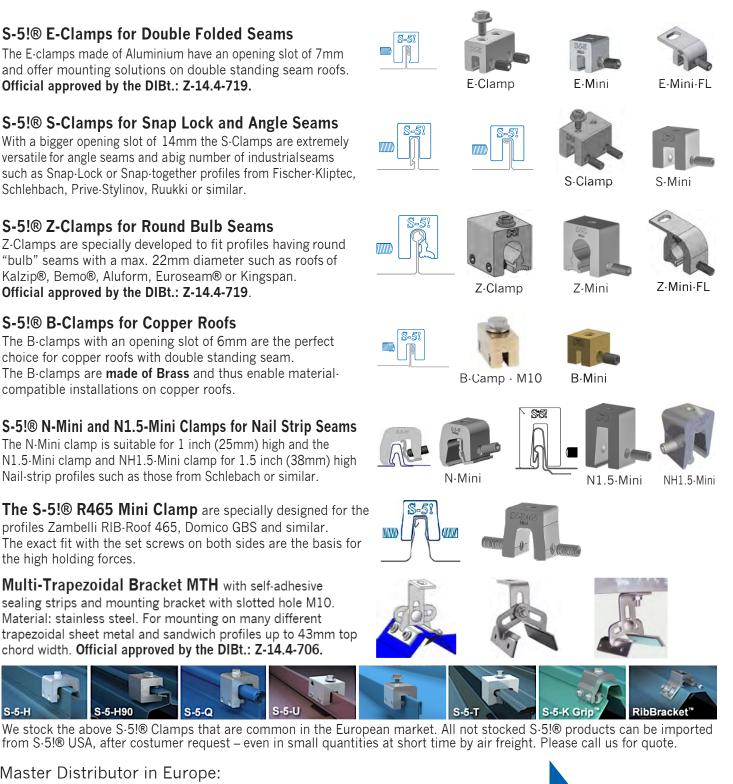

## S-5!<sup>®</sup> Clamp Assortment 2022

The S-5!® clamps with two set screws, M8 thread(s) on the top and one M8x16 stainless steel screw with locking serration, are used for very high loads such as e.g. for single fastenings, fall protection and the S-5!® ColorGard snow guard system.

#### S-5!® E-Clamps for Double Folded Seams

The E-clamps made of Aluminium have an opening slot of 7mm and offer mounting solutions on double standing seam roofs. Official approved by the DIBt.: Z-14.4-719.

#### S-5!® S-Clamps for Snap Lock and Angle Seams

With a bigger opening slot of 14mm the S-Clamps are extremely versatile for angle seams and abig number of industrial seams such as Snap-Lock or Snap-together profiles from Fischer-Kliptec, Schlehbach, Prive-Stylinov, Ruukki or similar.

#### S-5!® Z-Clamps for Round Bulb Seams

Z-Clamps are specially developed to fit profiles having round "bulb" seams with a max. 22mm diameter such as roofs of Kalzip®, Bemo®, Aluform, Euroseam® or Kingspan. Official approved by the DIBt.: Z-14.4-719.

#### S-5!® B-Clamps for Copper Roofs

The B-clamps with an opening slot of 6mm are the perfect choice for copper roofs with double standing seam. The B-clamps are **made of Brass** and thus enable materialcompatible installations on copper roofs.

#### S-5!® N-Mini and N1.5-Mini Clamps for Nail Strip Seams

The N-Mini clamp is suitable for 1 inch (25mm) high and the N1.5-Mini clamp and NH1.5-Mini clamp for 1.5 inch (38mm) high Nail-strip profiles such as those from Schlebach or similar.

The S-5!® R465 Mini Clamp are specially designed for the profiles Zambelli RIB-Roof 465, Domico GBS and similar. The exact fit with the set screws on both sides are the basis for the high holding forces.

Multi-Trapezoidal Bracket MTH with self-adhesive sealing strips and mounting bracket with slotted hole M10. Material: stainless steel. For mounting on many different trapezoidal sheet metal and sandwich profiles up to 43mm top chord width. Official approved by the DIBt.: Z-14.4-706.

S-5-0

The S-5!® Minis with one set screw and M8 thread or with a flange and slotted hole are used in applications where rigid objects, such as rails, are to be fixed to the seams with several clamps. Other applications are the mounting of the S-5!®-PV-Kit 2.0, the RoofTech snow guard, cable trays, walkways, railings, satellite dishes, etc.