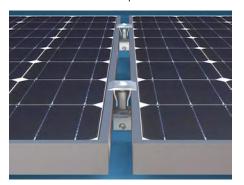

#### **Rail Systems mounted with S-5!® Clamps**

S·5®'s standard and Mini clamps continue to be the attachment choice of worldwide popular rack and rail solar systems. The Mini-Clamps from S·5!®! provide sufficient holding strength to install rail-systems on many types of standing seam metal roofs without penetrating the panels.

**To mount rail-systems with the screw channel located on the underside,** the approved E-Mini-FL and Z-Mini-FL clamps with flange are the right choice. The hammer-head bolts can be fixed quickly and securely through the 18x11mm hole in the flange. For mounting on the Mini-Clamps without flange we offer stainless steel adapter plates.

**C-shaped rails or rails with a side screw channel** that are fastened with a angle adapter plate, the S-5® Mini-clamps with the M8 threaded hole on top and the M8 stainless steel bolt are a simple and stable mounting option.

Rail systems fixed with S-5® E-Mini-FL on a double folded seam roof and with N1.5-Mini on a Nailstrip seam roof.

Rail with bottom channel fixed on the S-5® E-Mini-FL (with Flange)

C-rail mounted on S-5® Z-Mini for round bulb seams

Rail with side screw channel fixed with an angle adapter on S-5 $\mbox{\ensuremath{\mathbb{R}}}$  Z-Mini